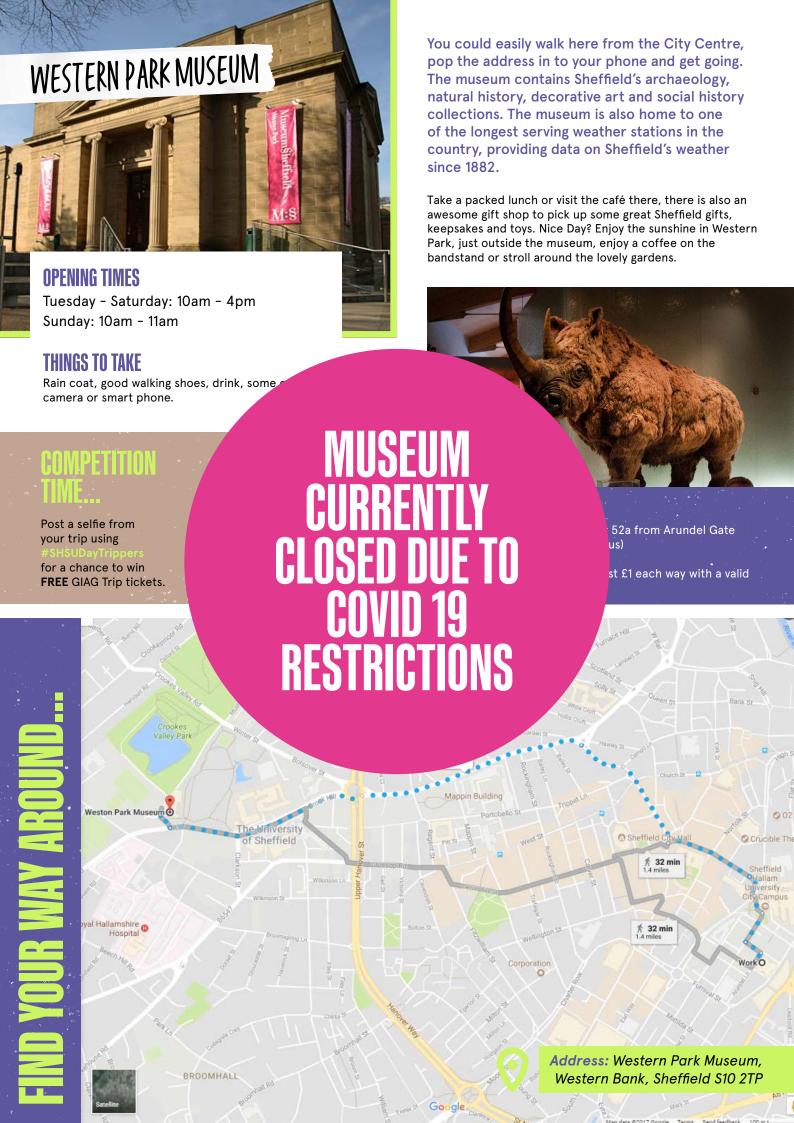

## WESTERN PARK MUSEUM

Give It A Go in your own time with our range of DIY trips - perfect for exploring Sheffield and (slightly) beyond.

All fun, all accessible on foot or public transport from the city centre and perfect for those on a budget.

If you're wanting to explore Sheffield, there are lots of places you can visit. Get your friends together and take a little day trip to discover what Sheffield has to offer!

@HallamUnion

@hallamunion

@hallamunion1