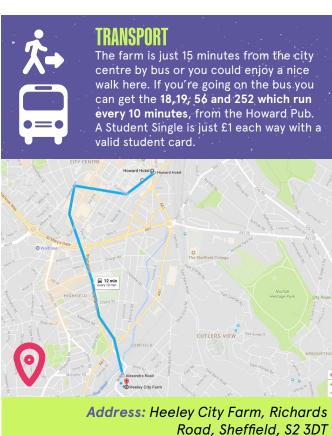

## HEELEY CITY FARM

Give It A Go in your own time with our range of DIY trips - perfect for exploring Sheffield and (slightly) beyond.

All fun, all accessible on foot or public transport from the city centre and perfect for those on a budget.