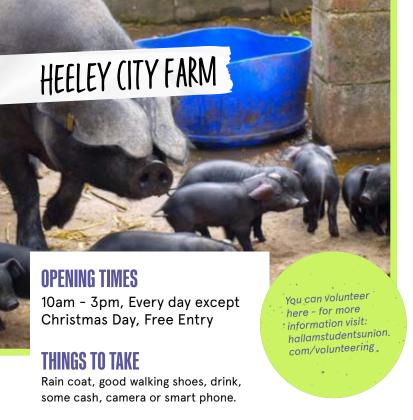

## HEELEY CITY FARM

Give It A Go in your own time with our range of DIY trips - perfect for exploring Sheffield and (slightly) beyond.

All fun, all accessible on foot or public transport from the city centre and perfect for those on a budget.

Recycling
 Pig Pens

Take a packed lunch, drinks or visit the farms

stables and 'Little Critter' area.

vegetarian/vegan café, there is an onsite garden centre, eco-refurbed house and visitors centre. See the wildlife gardens, dementia gardens, food growing area and wonderful animals in the fields,