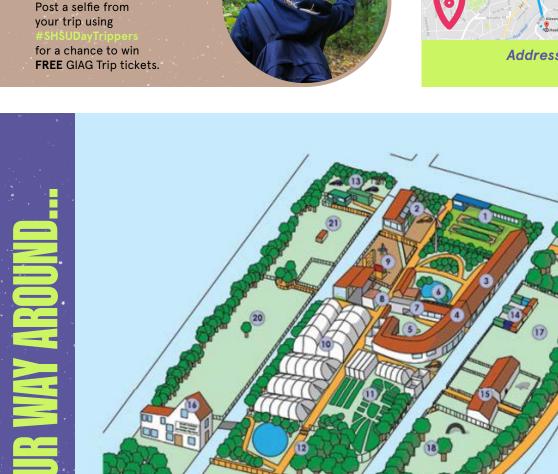

@HallamUnion

@hallamunion

@hallamunion1

COMPETITION

Key:

StablesDuck Pond

8. Toilets

1. Garden Centre
2. The Farm Kitchen
3. Community Room
4. Reception and Offices

7. Small Animal House

9. Children's Play Area

11. Vegetable Growing Area

13. Picnic Area and Wildlife Area

16. South Yorkshire Energy Centre

10. Poly Tunnels

12. Wildlife Area

17 - 21. Animal Fields 22. Iron Aged Roundhouse

Recycling
 Pig Pens

Take a packed lunch, drinks or visit the farms

stables and 'Little Critter' area.

vegetarian/vegan café, there is an onsite garden centre, eco-refurbed house and visitors centre. See the wildlife gardens, dementia gardens, food growing area and wonderful animals in the fields,